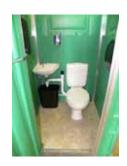

## Sani Jon® Portable Toilet and Sink Combination

**SJHD 450** 

**SJHD 450IS** 

SJHD 45 ES External Sink

SJHD 450T Internal Sink

Model SJHD 450IS With Sinks Dimensions: 44" x 44" x 89" 68 Gallon (257L) Holding Tank 12 Gallon (48L) Sink

Foaming Hand Soap - 9" Toilet Roll – Hand Towel Dispensers are Included