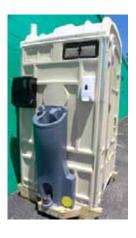

## Sani Jon® Portable Toilet and Sink Combination

**SJHD 450** 

**SJHD 450IS** 

SJHD 45 ES External Sink

SJHD 450T Internal Sink

Model SJHD 450IS With Sinks Dimensions: 44" x 44" x 89" 68 Gallon (257L) Holding Tank 12 Gallon (48L) Sink

Foaming Hand Soap - 9" Toilet Roll – Hand Towel Dispensers are Included