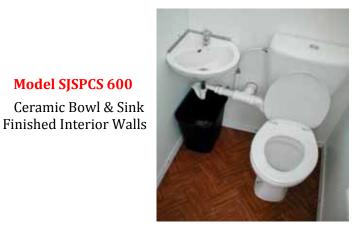

#### **Waste Removal:**

**Holding Tank** Mains Septic Tank

**Model SJSPCS 600** Ceramic Bowl & Sink

300 Gallon (1200 Liters) Waste & Water Tanks