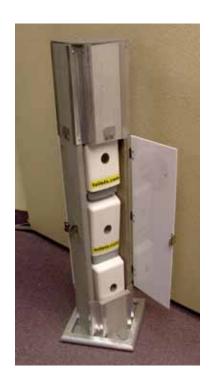

## www.HandSanitizerStand.com

On Site Storage for Four Dispensers

Portable – Can Be Anchored to Wall or Ground

Dispenser with
Attached Mounting
Bracket