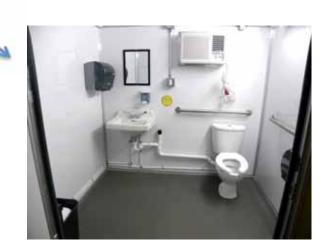

## Model SBADA 7777 ADA Compliant Fresh Water Hand Wash For All

#### **Model SBADA 7777**

Dimensions: 7' x 7' x 7.5'
Dimensions Meters (2.134m x 2.134m x 2.286m)

#### www.ADAComfortStation.com

Steel Frame/Tine Ports
Laminate Wood Flooring
Ceramic Sink
Ceramic P-Trap Toilet
ADA Compliant
60 AMP Electric Service
Exhaust Fan/Switch
AC/Heat Combo Unit
Soap Dispenser
Paper Towel Dispenser
Inside Door Lock
300 Gallon Holding Tank
(Includes Automatic Shut off Faucet)