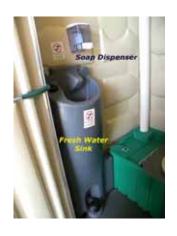

### Fresh Water Hand Wash Station

#### **Water Source:**

Garden Hose Water Tank

Hard Plumbing

#### **Waste Removal:**

**Holding Tank** Mains Septic Tank

**Model SJSPCS 600** Ceramic Bowl & Sink

300 Gallon (1200 Liters) Waste & Water Tanks