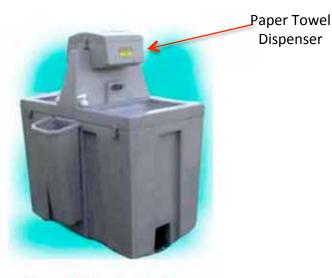

## Foot Operated Dual Hand Wash Station

**Hand Wash Station** 

#### The dimensions of the dual sink unit are:

48" (1.21m) x 24" (.60m) x 48" (1.21m) 30" (.76m) sink Level)

Weight is 104 pounds (47.7 kilo)

Fresh Water Capacity: 45 Gallons (173 L)

Waste Water Reservoir: 45 Gallons (173L)

Model FPHW 4545