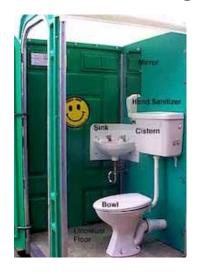

## Sani Jon® Portable Toilet and Sink Combination

**SJHD 450** 

**SJHD 450IS** 

SJHD 45 ES External Sink

SJHD 450T Internal Sink

Model SJHD 450IS With Sinks Dimensions: 44" x 44" x 89" 68 Gallon (257L) Holding Tank 12 Gallon (48L) Sink

Foaming Hand Soap - 9" Toilet Roll – Hand Towel Dispensers are Included