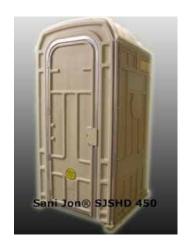

## Sani Jon® Portable Toilet and Sink Combination

**SJHD 450** 

**SJHD 450IS** 

SJHD 45 ES External Sink

SJHD 450T Internal Sink

Model SJHD 450IS With Sinks Dimensions: 44" x 44" x 89" 68 Gallon (257L) Holding Tank 12 Gallon (48L) Sink