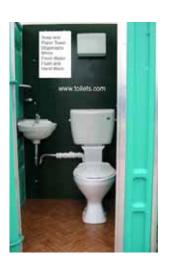

## Sani Jon® Portable Toilet and Sink Combination

**SJHD 450** 

**SJHD 450IS** 

SJHD 45 ES External Sink

SJHD 450T Internal Sink

Model SJHD 450IS With Sinks Dimensions: 44" x 44" x 89" 68 Gallon (257L) Holding Tank 12 Gallon (48L) Sink

Foaming Hand Soap - 9" Toilet Roll – Hand Towel Dispensers are Included