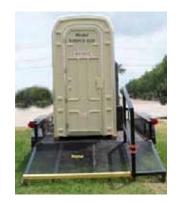

## Sani Jon® Portable Toilet and Sink Combination

**SJHD 450** 

**SJHD 450IS** 

SJHD 45 ES External Sink

SJHD 450T Internal Sink

Model SJHD 450IS With Sinks Dimensions: 44" x 44" x 89" 68 Gallon (257L) Holding Tank 12 Gallon (48L) Sink

Foaming Hand Soap - 9" Toilet Roll – Hand Towel Dispensers are Included