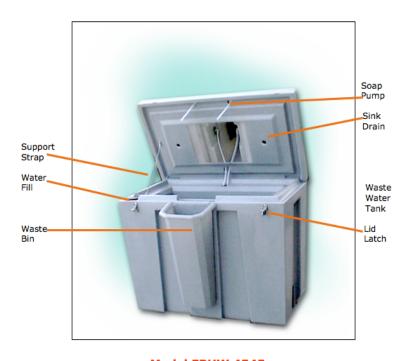

#### The dimensions of the dual sink unit are:

48" (1.21m) x 24" (.60m) x 48" (1.21m) 30" (.76m) sink Level)

Weight is 104 pounds (47.7 kilo)

Fresh Water Capacity: 45 Gallons (173 L)

Waste Water Reservoir: 45 Gallons (173L)

Model FPHW 4545