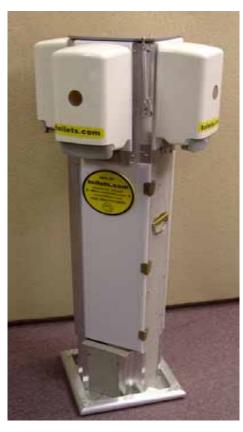

## Foot Operated Dual Hand Wash Station

**Hand Wash Station** 

#### The dimensions of the dual sink unit are:

48" (1.21m) x 24" (.60m) x 48" (1.21m) 30" (.76m) sink Level)

Weight is 104 pounds (47.7 kilo)

Fresh Water Capacity: 45 Gallons (173 L)

Waste Water Reservoir: 45 Gallons (173L)

Model FPHW 4545