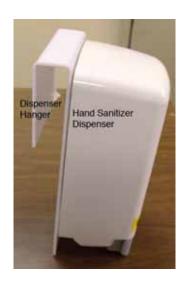

## www.HandSanitizerStand.com

On Site Storage for Four Dispensers

Portable – Can Be Anchored to Wall or Ground

Dispenser with
Attached Mounting
Bracket

Foaming Hand Soap - 9" Toilet Roll – Hand Towel Dispensers are Included